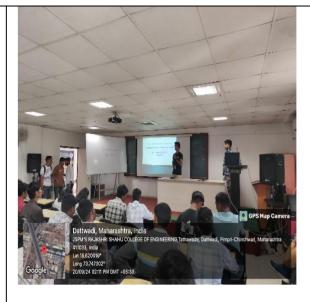

## **REPORT** First Year Induction -2024

- Submitted by: Team ENTESA
- Date of Submission: 20/09/2024
- Organised by: Team ENTESA at Venue: E&TC Seminar Hall

|                       | CATION ENGLA                                                                  |  |  |  |  |
|-----------------------|-------------------------------------------------------------------------------|--|--|--|--|
| Activity Type         | Orientation and Welcome Event                                                 |  |  |  |  |
| Activity Title        | Department Level First Year Induction                                         |  |  |  |  |
| Date(s) of            | 20/09/2024                                                                    |  |  |  |  |
| Activity              |                                                                               |  |  |  |  |
| Duration              | 9:00 AM to 3:00PM (6 hrs)                                                     |  |  |  |  |
| Organizers            | Team ENTESA                                                                   |  |  |  |  |
| Target                | First Year E&TC Students                                                      |  |  |  |  |
| Audience              | SA                                                                            |  |  |  |  |
| Brief                 | The Department First Year Induction was a successful event aimed at           |  |  |  |  |
| <b>Description of</b> | welcoming and orienting the newly admitted students of the Electronics and    |  |  |  |  |
| the activity          | Telecommunication Engineering (ENTC) department. The program began            |  |  |  |  |
|                       | with a warm welcome address by the Head of the Department Dr.S.C.Wagaj,       |  |  |  |  |
|                       | who provided an overview of the department's history, achievements, and       |  |  |  |  |
|                       | the opportunities available to the students.                                  |  |  |  |  |
|                       | Distinguished faculty members, including Dr.Ghate Sir and Piyush              |  |  |  |  |
|                       | Gangurde Sir and Dr. Paithane mam, addressed the students, sharing their      |  |  |  |  |
|                       | insights on the field of electronics and telecommunication engineering and    |  |  |  |  |
|                       | providing valuable advice. The event also featured introductions from         |  |  |  |  |
|                       | various student clubs, including the Coding Club, Robotics Club, E-yantra     |  |  |  |  |
|                       | Club, IoT Club, and C Cube Club, as well as the IEEE and IETE student         |  |  |  |  |
|                       | chapter.                                                                      |  |  |  |  |
|                       | After a lunch break, the students had an opportunity to interact with faculty |  |  |  |  |
|                       | members and department staff, ask questions, and learn more about the         |  |  |  |  |
|                       | department's offerings. The event concluded with a distribution of            |  |  |  |  |
|                       | chocolates to the students as a token of welcome and best wishes for their    |  |  |  |  |
|                       | academic journey.                                                             |  |  |  |  |
|                       |                                                                               |  |  |  |  |