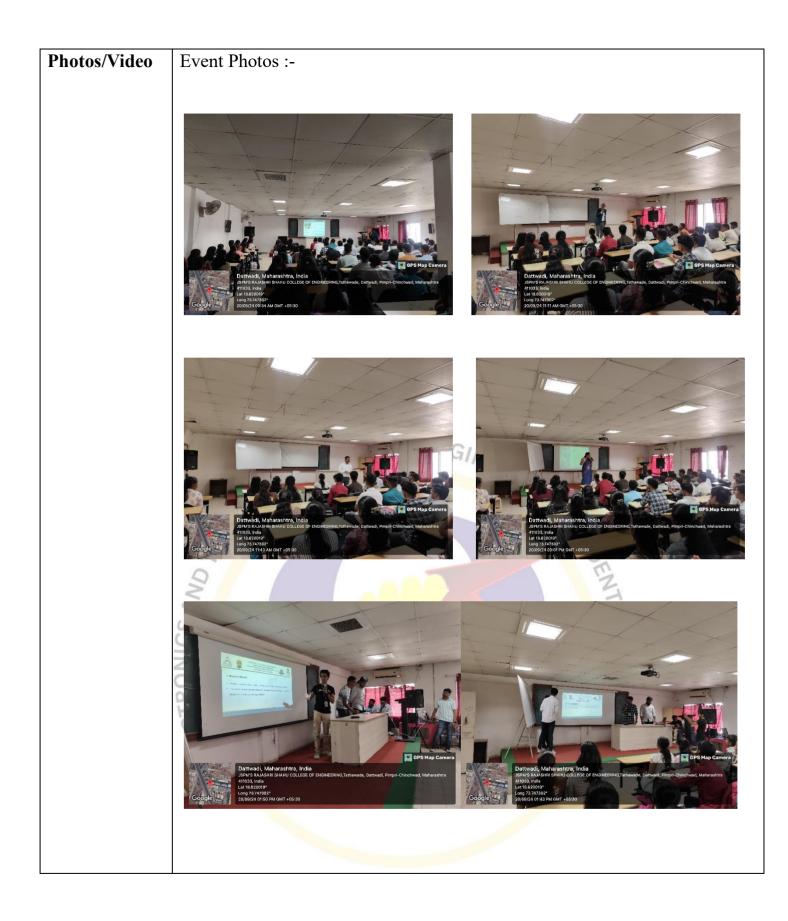

## **REPORT** First Year Induction -2024

- Submitted by: Team ENTESA
- Date of Submission: 20/09/2024
- Organised by: Team ENTESA at Venue: E&TC Seminar Hall

|                       | CATION ENGLA                                                                  |  |  |  |  |
|-----------------------|-------------------------------------------------------------------------------|--|--|--|--|
| Activity Type         | Orientation and Welcome Event                                                 |  |  |  |  |
| Activity Title        | Department Level First Year Induction                                         |  |  |  |  |
| Date(s) of            | 20/09/2024                                                                    |  |  |  |  |
| Activity              |                                                                               |  |  |  |  |
| Duration              | 9:00 AM to 3:00PM (6 hrs)                                                     |  |  |  |  |
| Organizers            | Team ENTESA                                                                   |  |  |  |  |
| Target                | First Year E&TC Students                                                      |  |  |  |  |
| Audience              | SA                                                                            |  |  |  |  |
| Brief                 | The Department First Year Induction was a successful event aimed at           |  |  |  |  |
| <b>Description of</b> | welcoming and orienting the newly admitted students of the Electronics and    |  |  |  |  |
| the activity          | Telecommunication Engineering (ENTC) department. The program began            |  |  |  |  |
|                       | with a warm welcome address by the Head of the Department Dr.S.C.Wagaj,       |  |  |  |  |
|                       | who provided an overview of the department's history, achievements, and       |  |  |  |  |
|                       | the opportunities available to the students.                                  |  |  |  |  |
|                       | Distinguished faculty members, including Dr.Ghate Sir and Piyush              |  |  |  |  |
|                       | Gangurde Sir and Dr. Paithane mam, addressed the students, sharing their      |  |  |  |  |
|                       | insights on the field of electronics and telecommunication engineering and    |  |  |  |  |
|                       | providing valuable advice. The event also featured introductions from         |  |  |  |  |
|                       | various student clubs, including the Coding Club, Robotics Club, E-yantra     |  |  |  |  |
|                       | Club, IoT Club, and C Cube Club, as well as the IEEE and IETE student         |  |  |  |  |
|                       | chapter.                                                                      |  |  |  |  |
|                       | After a lunch break, the students had an opportunity to interact with faculty |  |  |  |  |
|                       | members and department staff, ask questions, and learn more about the         |  |  |  |  |
|                       | department's offerings. The event concluded with a distribution of            |  |  |  |  |
|                       | chocolates to the students as a token of welcome and best wishes for their    |  |  |  |  |
|                       | academic journey.                                                             |  |  |  |  |
|                       |                                                                               |  |  |  |  |